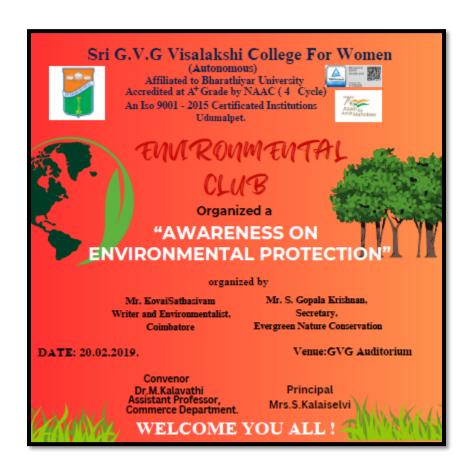

## **ENVIRONMENTAL CLUB**

### ENVIRONMENTAL CLUB 2018-2019

19.2.2019

Dear Professors,

The Environmental club has planned to conduct a special meeting on Awareness on "Environmental Protection" on 20,02,2019 at GVG Auditorium .All the 1 UG students are the midience of the program  $\mathcal{N}_{OM} = \{0.30, 50, 12.30, pm\}$ 

### ENVIRONMENTAL CLUB

#### EXTRAORDINARY MEETING

#### "AWARENESS ON ENVIRONMENTAL PROTECTION"

On 20.02.2019 an extraordinary meeting in connection with awareness on environmental protection was organized by the club at GVG Auditorium Mr. Kovai Sathasivam Writer and Environmentalist, Coimbatore and Mr. S. Gopala Krishnan, Secretary, Evergreen Nature Conservation Trust addressed the students on the major issues relating to environmental protection I UG students of the strength 840 were the beneficiaries.