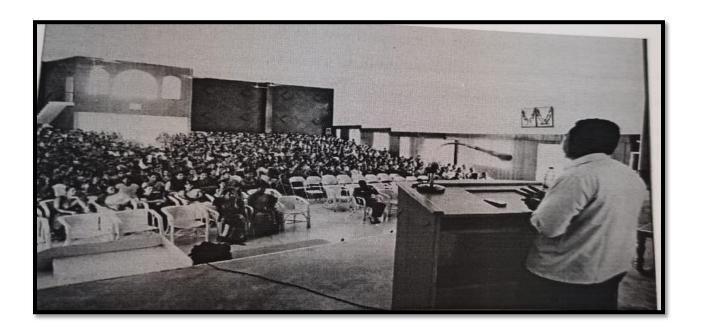

#### "AWARENESS ON ENVIRONMENTAL PROTECTION"

On 20.02.2019 an extraordinary meeting in connection with awareness on environmental protection was organized by the club at GVG Auditorium Mr. Kovai Sathasivam Writer and Environmentalist, Coimbatore and Mr. S. Gopala Krishnan, Secretary, Evergreen Nature Conservation Trust addressed the students on the major issues relating to environmental protection I UG students of the strength 840 were the beneficiaries.